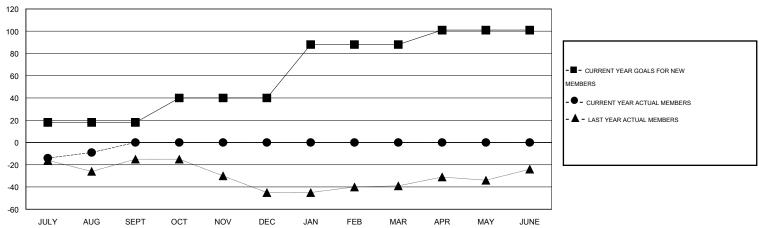

# GMT: THOMAS MATNEY LOCATION INDIANA GMT CA 1

|               |                  | Clubs            |                  |                  | Members               |                    |                                     |                    |                  |  |
|---------------|------------------|------------------|------------------|------------------|-----------------------|--------------------|-------------------------------------|--------------------|------------------|--|
|               | RESUL            | TS FOR 2016-2017 |                  |                  | RESULTS FOR 2016-2017 |                    |                                     |                    |                  |  |
| QUARTER       | NEW CLUB<br>GOAL | NEW CLUBS        | DROPPED<br>CLUBS | NET<br>GAIN/LOSS | QUARTER               | NEW MEMBER<br>GOAL | CHARTER AND<br>NEW MEMBERS<br>ADDED | DROPPED<br>MEMBERS | NET<br>GAIN/LOSS |  |
| JULY/AUG/SEPT | 1                | 0                | 1                | -1               | JULY/AUG/SEPT         | 18                 | 27                                  | 36                 | -9               |  |
| OCT/NOV/DEC   | 0                | 0                | 0                | 0                | OCT/NOV/DEC           | 22                 | 0                                   | 0                  | 0                |  |
| JAN/FEB/MAR   | 1                | 0                | 0                | 0                | JAN/FEB/MAR           | 48                 | 0                                   | 0                  | 0                |  |
| APR/MAY/JUNE  | 1                | 0                | 0                | 0                | APR/MAY/JUNE          | 13                 | 0                                   | 0                  | 0                |  |

#### GOALS AND ACTUAL MEMBERS CUMULATIVE

| DROPPED CLUBS: 1  DROPPED MEMBERS |          | 12 CLUBS OF 65 ADDED 1 OR MORE NEW MEMBERS | GENDER DISTRIBU<br>MALE<br>FEMALE | TION<br>1,276 (74.06%)<br>447 (25.94%) |            |
|-----------------------------------|----------|--------------------------------------------|-----------------------------------|----------------------------------------|------------|
| DECEASED CLUB CANCELLED           | 8<br>10  | CLICK HERE FOR HEALTH ASSESSMENT DATA      | FAMILY UNIT MEMBERS               |                                        | 360        |
| OTHER TOTAL                       | 18<br>36 |                                            | NON-HEAD OF HOUSEHOLD             |                                        | 177<br>183 |