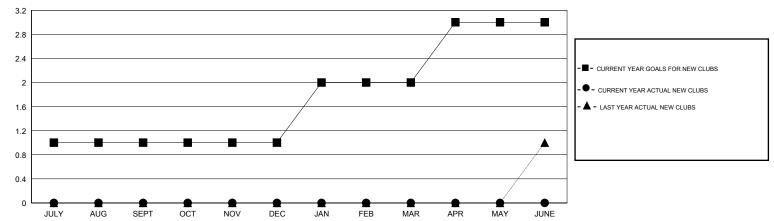

# GMT: THOMAS MATNEY LOCATION INDIANA GMT CA 1

|               |                  | Clubs            |                  |                  | Members               |                    |                                     |                    |                  |  |
|---------------|------------------|------------------|------------------|------------------|-----------------------|--------------------|-------------------------------------|--------------------|------------------|--|
|               | RESUL            | TS FOR 2016-2017 |                  |                  | RESULTS FOR 2016-2017 |                    |                                     |                    |                  |  |
| QUARTER       | NEW CLUB<br>GOAL | NEW CLUBS        | DROPPED<br>CLUBS | NET<br>GAIN/LOSS | QUARTER               | NEW MEMBER<br>GOAL | CHARTER AND<br>NEW MEMBERS<br>ADDED | DROPPED<br>MEMBERS | NET<br>GAIN/LOSS |  |
| JULY/AUG/SEPT | 1                | 0                | 1                | -1               | JULY/AUG/SEPT         | 18                 | 27                                  | 36                 | -9               |  |
| OCT/NOV/DEC   | 0                | 0                | 0                | 0                | OCT/NOV/DEC           | 22                 | 0                                   | 0                  | 0                |  |
| JAN/FEB/MAR   | 1                | 0                | 0                | 0                | JAN/FEB/MAR           | 48                 | 0                                   | 0                  | 0                |  |
| APR/MAY/JUNE  | 1                | 0                | 0                | 0                | APR/MAY/JUNE          | 13                 | 0                                   | 0                  | 0                |  |

### GOALS AND ACTUAL NEW CLUBS CUMULATIVE